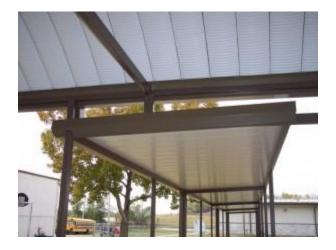

## WeatherBoss® Canopies

WeatherBoss<sup>®</sup> Canopies systems are designed to protect your students or staff from rain and snow. All of our canopies are engineered to last for many years to come. The frames are constructed of tube steel and are welded together. There are no aluminum components in our canopy systems.

## FEATURES INCLUDE:

- TUBE STEEL FRAME CONSTRUCTION (WELDED)
- AVAILABLE IN DOUBLE SLOPED, ARCHED, AND SHED DESIGNS
- AVAILABLE IN SEVERAL COLORS
- EACH CANOPY IS DESIGNED TO FIT EXISTING CONDITIONS
- EACH CANOPY IS DESIGNED TO MEET CUSTOMERS NEEDS
- PERFECT FOR STUDENT LOADING ZONES
- CAN BE DESIGNED WITH REMOVABLE SECTIONS FOR UTILITY TRUCK ASSESS
- AVAILABLE WITH GUTTERS AND DOWNSPOUTS
- NO ALUMINUM COMPONENT