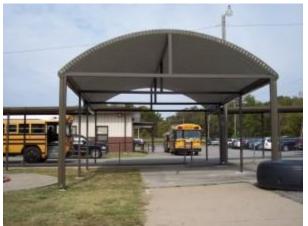

## WeatherBoss® Canopies

WeatherBoss<sup>®</sup> Canopies systems are designed to protect your students or staff from rain and snow. All of our canopies are engineered to last for many years to come. The frames are constructed of tube steel and are welded together. There are no aluminum components in our canopy systems.

## FEATURES INCLUDE:

- TUBE STEEL FRAME CONSTRUCTION (WELDED)
- AVAILABLE IN DOUBLE SLOPED, ARCHED, AND SHED DESIGNS
- AVAILABLE IN SEVERAL COLORS
- EACH CANOPY IS DESIGNED TO FIT EXISTING CONDITIONS
- EACH CANOPY IS DESIGNED TO MEET CUSTOMERS NEEDS
- PERFECT FOR STUDENT LOADING ZONES
- CAN BE DESIGNED WITH REMOVABLE SECTIONS FOR UTILITY TRUCK ASSESS
- AVAILABLE WITH GUTTERS AND DOWNSPOUTS
- NO ALUMINUM COMPONENT