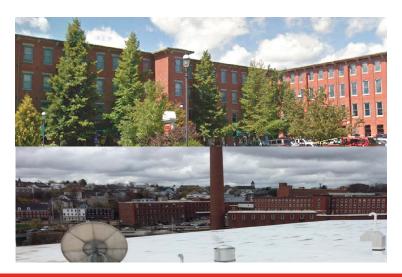

# Tecta America New England Meets Tight Deadline at River Gate on Saco Island, ME

Tecta America New England just completed the installation of a new Johns Manville .060 mil TPO RhinoBond single-ply roofing system on the regions first industrial complex in Saco, Maine. Encompassing both sides of the Saco River in Biddeford and Saco, the huge red brick mill buildings of Saco Island are a reminder of an industrial past. The historic mill buildings are now being renovated into office space, residences and an educational facility.

Tecta America was chosen to install the new roofing system because of our renowned experience in completing difficult projects under very tight time frames. This project commenced late fall/early winter and was completed prior to the first snowfall.