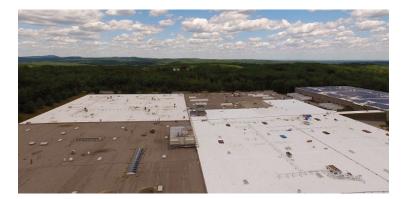

#### Tecta America Nears Completion of Environmentally Friendly Project in Westminster, MA

Tecta America New England is in the process of completing the installation of an FM insured 263,500 sf Sika Sarnafil Sikaplan RhinoBond PVC roofing system at 100 Simplex Drive in Westminster, MA. The project promotes Tecta's initiative to support more environmentally friendly projects with the recycling of existing insulating components, use of a white PVC membrane, low voc components, implementing a roofing system with very little adhesive, and reduced waste. The project will receive a 20-year Sika Plan full system manufacturer's warranty.