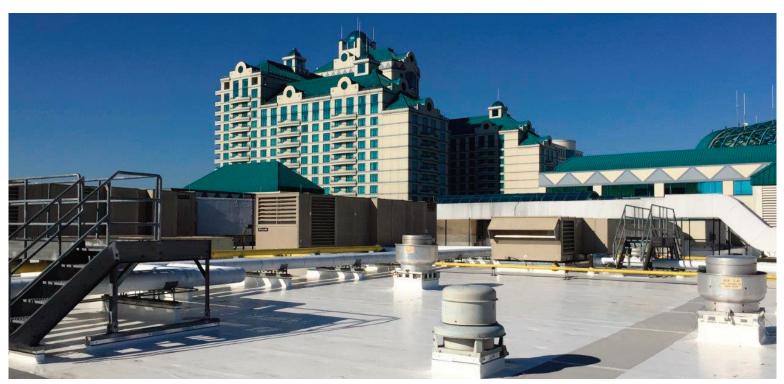

# **Serving New England Since 1988**

www.tectaamerica.com

Tecta America New England Completes Challenging Project at Foxwoods Resort Casino in Mashantucket, CT

Tecta America New England, East Hartford, CT office recently completed the installation of the new roofing system on the Festival Buffet building at Foxwoods Resort and Casino in Mashantucket, CT. The Festival Buffet was built in 1986, and is one of the first buildings built at Foxwoods Resort and Casino. As one of the first buildings at Foxwoods, this roof area was logistically challenging due to it being completely surrounded by other buildings of varying expansions. This presented numerous challenges for Tecta in the removal and loading processes. Most important, because of the many roof levels, we needed to ensure a safe work site for Tecta and Foxwoods employees at all times.

In order to overcome the large number of mechanical equipment obstacles and numerous roof level height changes throughout the Festival Buffet roof area, Tecta built staging and ramps from the only roof access point 600 ft. away to the other side of the contracted roof area to Tecta's starting point. Because the roof area was landlocked, this allowed Tecta to move materials efficiently and safely to and from the one access point. Once a roof area was completed the staging was removed ensuring the highest quality finished product. The new installation was a Carlisle White PVC Fully Adhered roofing system with a 20-year manufacturer's warranty.